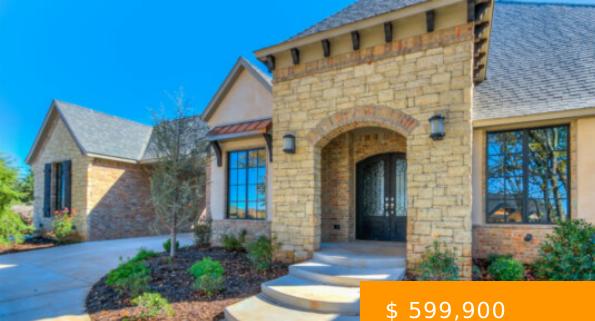

## 2650 LOBLOLLY LN, EDMOND, OK 73012, USA

https://seagullhomesok.com

Drive through the front gates, across rolling terrain, past two fishing ponds and Summit Lake, up to the Porte-Cochere driveway and into traditional, rustic, transitional, craftsman and contemporary elements all woven together for warm tones and clean lines. Elegant stylings, upgraded trim package, contemporary cabinets & granite counters thru-out! Master...

- 4 beds
- 3.5 baths
- Summit Lake Estates
- Solc
- 3884 sq ft

## **BASIC FACTS**

| Property ID: 75     | Bedrooms: 4             |
|---------------------|-------------------------|
| Bathrooms: 3.5      | <b>Area:</b> 3884 sq ft |
| Lot size: .75 acres | Year built: 2015        |
| Status: Sold        | <b>MLS#::</b> 714466    |