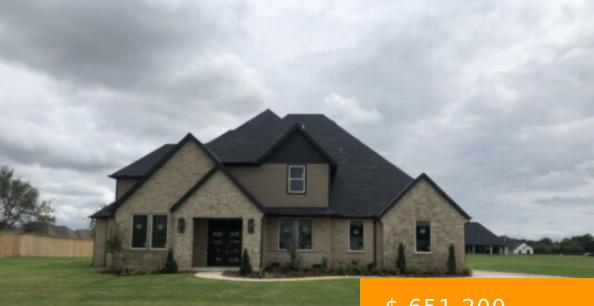

## 2378 NW 223RD ST, EDMOND, OK 73025

https://seagullhomesok.com

2378 NW 223rd - Addington Farms Builder, Seagull Homes Elegant design and impeccable construction found here. One of Edmond's newest gated communities with 1+ acre lots – Addington Farms Addition. As a result, this Luxurious and spacious floor plan has been created with uncompromising quality. Furthermore, We have plenty of...

## \$ 651,200

- 4 beds
- 3.5 baths
- Addington Farms
- Solo
- 3412 sq ft

## **BASIC FACTS**

| Property ID: 406     | Bedrooms: 4             |
|----------------------|-------------------------|
| Bathrooms: 3.5       | <b>Area:</b> 3412 sq ft |
| Lot size: 1.00 acres | Year built: 2020        |
| Status: Sold         |                         |