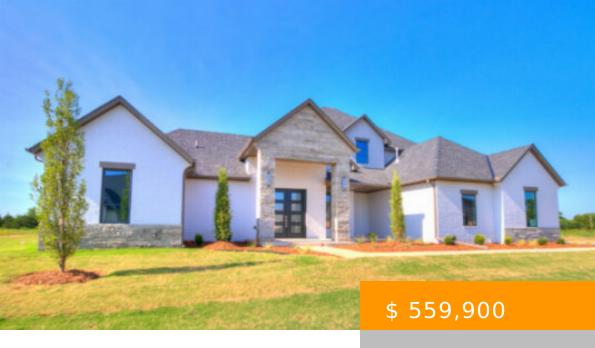

## 2364 NW 220TH TERRACE, EDMOND, OK 73025

https://seagullhomesok.com

Introducing ADDINGTON FARMS in Edmond's DEER CREEK SCHOOLS! Gated community with 1+ acre lots. This new floor plan has a spacious and functional kitchen with a huge center island. There is a single dining area flexible for casual or formal entertaining. Family room with large windows and soaring cathedral ceiling....

## **BASIC FACTS**

**Property ID: 114** 

Bathrooms: 3.5

Lot size: 1.0 acres

Status: Sold

Bedrooms: 4

**Area:** 3197 sq ft

Year built: 2018