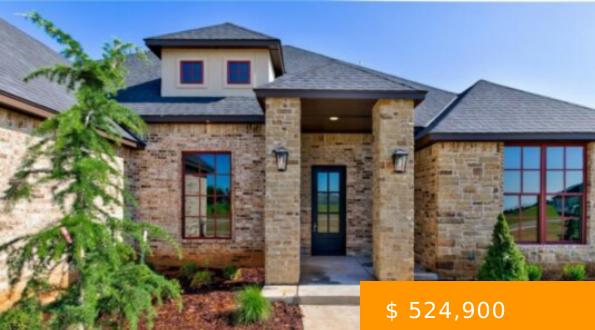

## 2335 NW 223RD ST, EDMOND, OK 73025

https://seagullhomesok.com

Addington Farms - 2335 NW 223rd Street, Edmond, OK 73025 Elegant design and impeccable construction in one of Edmond's newest gated communities with 1+ acre lots - Addington Farms Addition. Luxurious and spacious floor plan has been created with uncompromising quality and craftsmanship. We have plenty of lots available for...

- 4 beds
- 4 baths
- Addington Farms
- Solo
- 3002 sq ft

## **BASIC FACTS**

| Property ID: 242  | Bedrooms: 4             |
|-------------------|-------------------------|
| Bathrooms: 4      | <b>Area:</b> 3002 sq ft |
| Lot size: 1 acres | Year built: 2019        |
| Status: Sold      |                         |