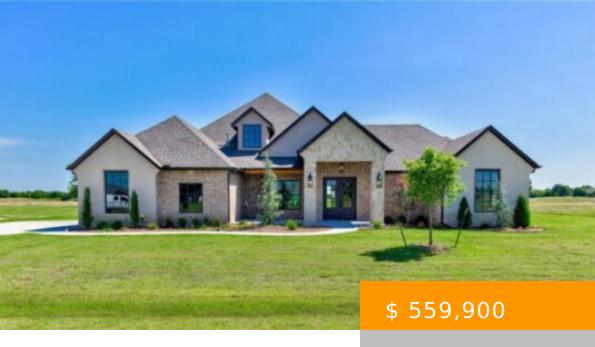

## 22286 COFFEE CREEK BLVD, EDMOND, OK 73025

https://seagullhomesok.com

22286 Coffee Creek Boulevard - Elegant design and impeccable construction in one of Edmond's newest gated communities with 1+ acre lots - Addington Farms Addition. Luxurious and spacious floor plan has been created with uncompromising quality and craftsmanship. We have plenty of lots available for your custom home. Connect with...

- 4 heds
- 3.5 haths
- Addington Farms
- Sold
- 3197 sa ft

## **BASIC FACTS**

**Property ID: 259** 

Bathrooms: 3.5

Lot size: 1 acres

Status: Sold

**Bedrooms:** 4

**Area:** 3197 sq ft

Year built: 2019