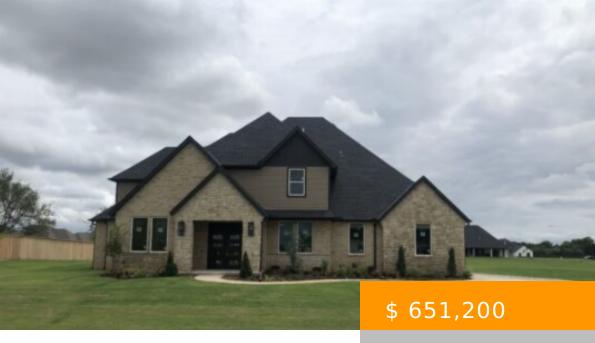

## 2378 NW 223RD ST, EDMOND, OK 73025

http://seagullhomesok.com

2378 NW 223rd - Addington Farms Builder, Seagull Homes Elegant design and impeccable construction found here. One of Edmond's newest gated communities with 1+ acre lots - Addington Farms Addition. As a result, this Luxurious and spacious floor plan has been created with uncompromising quality. Furthermore, We have plenty of...

- 4 beds
- 3.5 baths
- Addington Farms
- Sold
- 3412 sq ft

## **BASIC FACTS**

**Property ID: 406** 

Bathrooms: 3.5

Lot size: 1.00 acres

Status: Sold

**Bedrooms:** 4

**Area:** 3412 sq ft

Year built: 2020