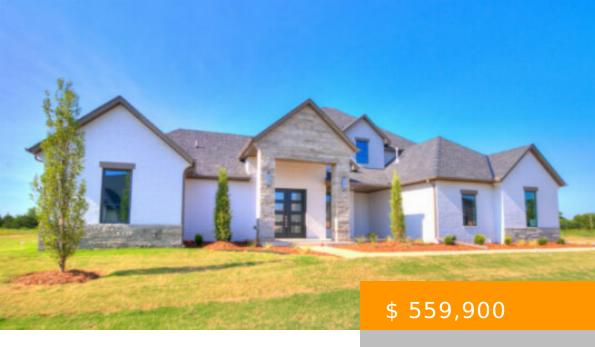

## **2364 NW 220TH TERRACE, EDMOND, OK 73025**

http://seagullhomesok.com

Introducing ADDINGTON FARMS in Edmond's DEER CREEK SCHOOLS! Gated community with 1+ acre lots. This new floor plan has a spacious and functional kitchen with a huge center island. There is a single dining area flexible for casual or formal entertaining. Family room with large windows and soaring cathedral ceiling....

- 4 beds
- 3 5 haths
- Addington Farms
- Sold
- 3197 sa ft

## **BASIC FACTS**

**Property ID: 114** 

Bathrooms: 3.5

Lot size: 1.0 acres

Status: Sold

Bedrooms: 4

**Area:** 3197 sq ft

Year built: 2018