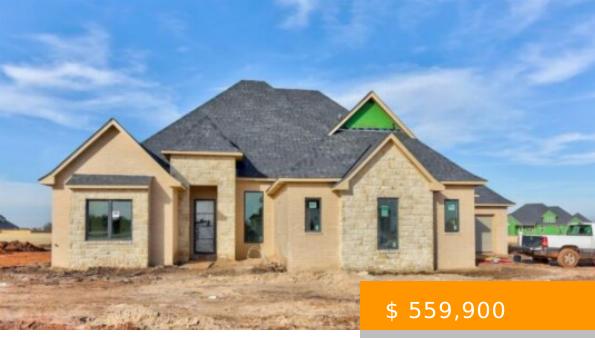

## 2305 COFFEE CREEK RD, EDMOND, OK 73025

http://seagullhomesok.com

2305 NW 220th Ter - Addington Farms - Elegant design and impeccable construction in one of Edmond's newest gated communities with 1+ acre lots - Addington Farms Addition. Luxurious and spacious floorplan has been created with uncompromising quality and craftsmanship. We have plenty of lots available for your custom home....

## **BASIC FACTS**

| Property ID: 281  | Bedrooms: 4             |
|-------------------|-------------------------|
| Bathrooms: 3.5    | <b>Area:</b> 3277 sq ft |
| Lot size: 1 acres | Year built: 2018        |
| Status: Sold      |                         |