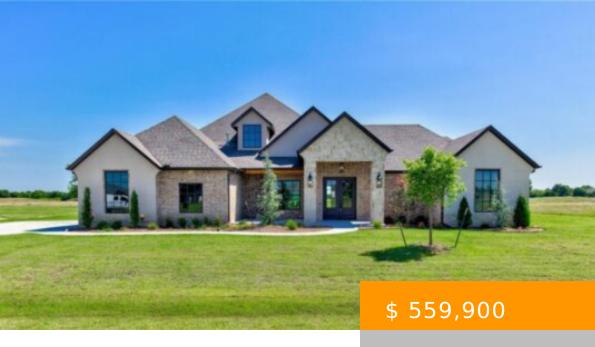

## 22286 COFFEE CREEK BLVD, EDMOND, OK 73025

http://seagullhomesok.com

22286 Coffee Creek Boulevard - Elegant design and impeccable construction in one of Edmond's newest gated communities with 1+ acre lots - Addington Farms Addition. Luxurious and spacious floor plan has been created with uncompromising quality and craftsmanship. We have plenty of lots available for your custom home. Connect with...

## **BASIC FACTS**

Property ID: 259

Bathrooms: 3.5

Lot size: 1 acres

Status: Sold

**Bedrooms:** 4

**Area:** 3197 sq ft

Year built: 2019