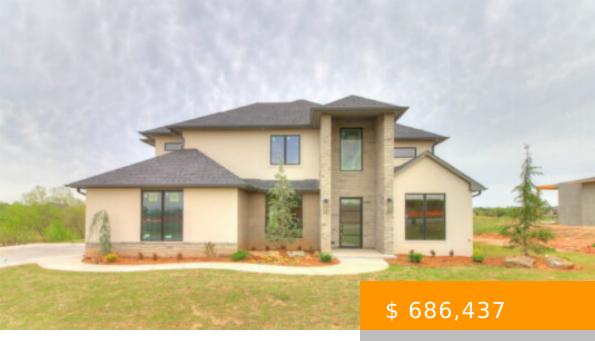

## 21682 N SAWTOOTH CIR, EDMOND, OK 73012, USA

http://seagullhomesok.com

Home with WATER VIEWS in Summit Lake Estates - .78 acre lot backs to pond. Transitional mix of clean lines and earthy finishes including wood floors and mixes of stained and painted woodwork. Quartz and granite counters throughout. Open kitchen with massive island/bar, walk-in pantry and tons of cabinet/counter prep...

- 4 heds
- 4 5 haths
- Summit Lake Estates
- Solc
- 3900 sa ft

## **BASIC FACTS**

Property ID: 35

Bathrooms: 4.5

Lot size: .78 acres

Status: Sold

**Bedrooms:** 4

**Area:** 3900 sq ft

Year built: 2019